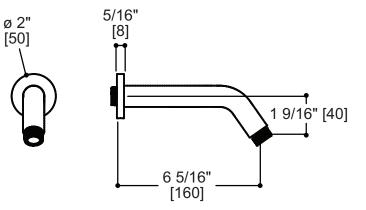

# shower arm M8101

6" round shower arm with round flange

#### FEATURES

Solid brass construction 1/2" NPT male connection